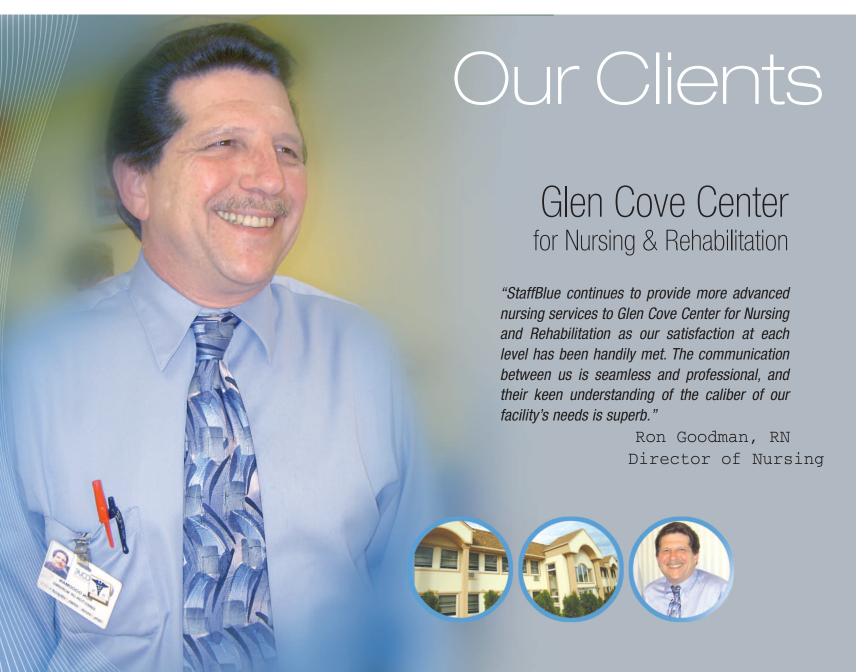

## Wyckoff Heights Medical Center

"The StaffBlue account specialists are always there, day or night to respond to our needs. StaffBlue is really an extension of our own staffing office, providing us with nurses who are as clinically skilled as they are professional."

Catherine M. Concert, RN, MS, APRN BC, FNP Director of Medical/Surgical, Nursing Education & Performance Improvement

Member New York-Presbyterian Healthcare System Affiliate: Weill Medical College of Cornell University